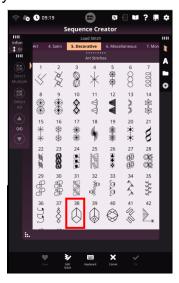

# Sequence Creator on *creative icon*<sup>™</sup> 2

1. In Sewing Mode, select the **Sequence Creator** icon.

- 2. Touch **Load Stitch** and the available stitch categories are listed horizontally, swipe to see more categories.
- 3. Select category **5. Decorative**, **Subcategory 2**, **Stitch 38** or the stitch of your choice.

- 4. Add another stitch: category **5. Decorative**, **Subcategory 2**, **Stitch 39** or the stitch of your choice.
- 5. Select **OK** and your sequence is loaded and ready to stitch out.