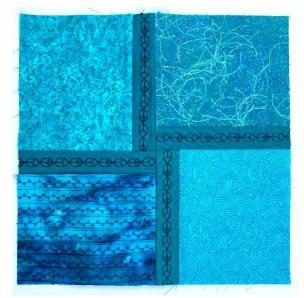

- 3. Sew the pieces together as shown.
- 4. Press seams to one side.
- 5. Sew the pieces together as shown below.