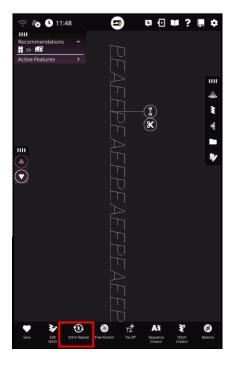

# Sequence Creator on *creative icon*<sup>™</sup> 2

1. In Sewing Mode, select the **Sequence Creator** icon.

- 2. Touch **Load Stitch** and the available stitch categories are listed horizontally, swipe to see more categories.
- 3. Select category **5. Decorative**, **Subcategory 2**, **Stitch 38** or the stitch of your choice.

- 4. Add another stitch: category **5. Decorative**, **Subcategory 2**, **Stitch 39** or the stitch of your choice.
- 5. Select **OK** and your sequence is loaded and ready to stitch out.