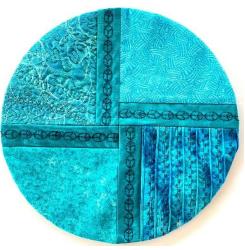

## **Sewing Instructions**

- 1. Sew the 1½" x 6" pieces of Fabric #14 to the 5" x 6" piece of Fabric #13, Confetti Cloth, Pintuck fabric and Fabric #12 as shown using a ¼" seam allowance.
- 2. Press seam to one side.

- 3. Sew the pieces together as shown.
- 4. Press seams to one side.
- 5. Sew the pieces together as shown below.