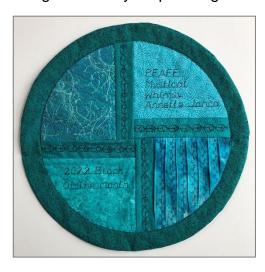

# **Fabric Preparation**

- 1. With the water-soluble marker, draw lines on the Fabric #12 and Fabric #13 for stitching out your quilt information such as the quilt name, your name and date.
- 2. Mark a vertical line for your stitches starting point.

- 12. Place a piece of PFAFF® Tear-A-Way Stabilizer under the fabric where you are going to stitch. Stitch out the word, using your drawn lines as a guide.
- 13. Repeat this process for all the words you want to stitch on your label.