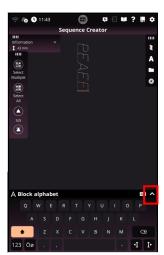

### Sequence Creator on *creative icon*<sup>™</sup> 2

1. Select the Sequence Creator icon.

- 2. Touch **Load Font** to select a desired font. Available fonts are listed vertically, swipe to see more.
- 3. Select **Block alphabet 12** or the font of your choice.
- 4. Close the **Load Font** window.
- 5. Using the keyboard on the screen and type in the word for the first line.

6. Minimize the keyboard. Open Edit Stitch.

7. Select the **Tie-Off Command** and the **Cut Command** from the **Stitch Settings** this will add a Tie-off and Cut at the end of your word. If you select the **Icon Information** it will tell you what the name of each icon is.