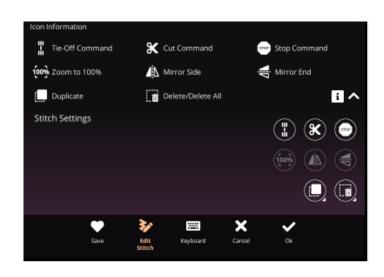

6. Minimize the keyboard. Open Edit Stitch.

7. Select the **Tie-Off Command** and the **Cut Command** from the **Stitch Settings** this will add a Tie-off and Cut at the end of your word. If you select the **Icon Information** it will tell you what the name of each icon is.