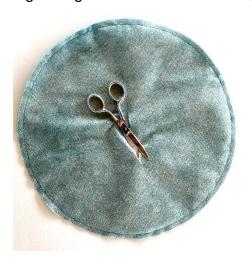

## **Sewing Instructions**

1. Stitch around the entire piece following the drawn circle, backstitching at the beginning and end.

- 2. Trim a ¼" away from the stitched line.
- 3. Pull the stabilizer out slightly and cut a slit in the stabilizer big enough to turn the circle through.

- 4. Turn right sides out
- 5. Place the Appliqué Pressing Sheet on your pressing surface and press around the edges of the circle.
- 6. Center the pieced section on top of the Fabric #10 circle.
- 7. Press in place, making sure to have the Appliqué Pressing Sheet on your pressing surface.