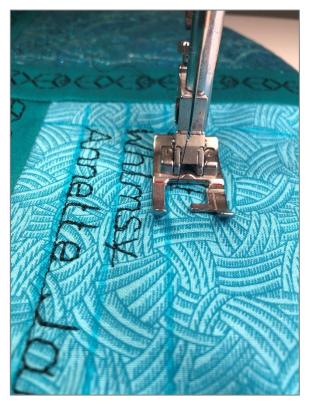

# **Fabric Preparation**

- 1. With the water-soluble marker, draw lines on the Fabric #12 and Fabric #13 for stitching out your quilt information such as the quilt name, your name and date.
- 2. Mark a vertical line for your stitches starting point.

- 12. Place a piece of PFAFF® Tear-A-Way Stabilizer under the fabric where you are going to stitch. Stitch out the word, using your drawn lines as a guide.
- 13. Repeat this process for all the words you want to stitch on your label.