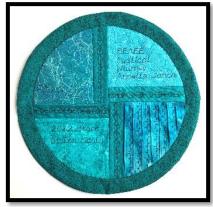

# **Mystical Whimsy Quilt – Class 12b**

# **Creating the Label**

Document the information about your creation by adding a truly unique quilt label to the back of your quilt.

# **Fabric Preparation**

- 1. With the water-soluble marker, draw lines on the Fabric #12 and Fabric #13 for stitching out your quilt information such as the quilt name, your name and date.
- 2. Mark a vertical line for your stitches starting point.

#### **Sewing Instructions**

- Sew along the edge of the small circle with the Invisible Appliqué Stitch you created with the Stitch Creator<sup>™</sup> or the altered Blind Hem Stitch.
- 2. When stitching the straight stitch should be along the fold and the zigzag portion of the stitch should be on the small circle.
- 3. Fuse the completed label to back of your quilt.
- 4. Hand stitch it in place.