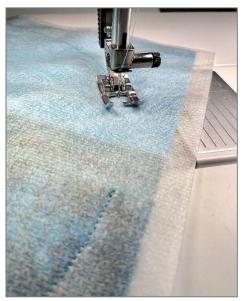

#### **Sewing Instructions**

1. Sew out the sequence on the strip of Fabric #14 along the center-marked line.

- 2. Remove the stabilizer.
- 3. Press with a SINGER® Steam Iron.
- 4. Cut strip into  $4(1\frac{1}{2}$ " x 6") pieces.

## **Sewing Instructions**

- 1. Sew the 1½" x 6" pieces of Fabric #14 to the 5" x 6" piece of Fabric #13, Confetti Cloth, Pintuck fabric and Fabric #12 as shown using a ¼" seam allowance.
- 2. Press seam to one side.