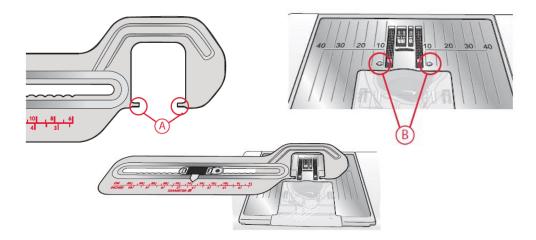

#### **Sewing Machine Preparations**

- 1. Remove the presser foot.
- 2. Snap on the Circular Attachment by snapping the two hooks (A) on the attachment into the two holes (B) on the stitch plate.

- 3. Attach the Sewing Star Foot for IDT™ System to your PFAFF® sewing machine and engage the IDT™.
- 4. Select a Straight Stitch.

5. Set the size of the circle on the Circular Attachment by positioning the tip of the SizeGuide on 26cm.

Note: If your machine features an automatic thread cutting function, it is recommended that it is not used when the Circular Attachment is snapped on.