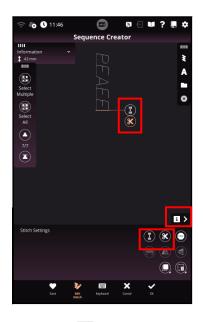

6. Minimize the keyboard. Open Edit Stitch.

7. Select the **Tie-Off Command** and the **Cut Command** from the **Stitch Settings** this will add a Tie-off and Cut at the end of your word. If you select the **Icon Information** it will tell you what the name of each icon is.

- 8. Select **OK** and your sequence is loaded on the stitch out screen.
- 9. Since you only want to stitch out one repeat of your word, select **Stitch Repeat**.
- 10. This will open a new window with the choice of **Patchwork Program** and **Single Stitch Program**.
- 11. Select **Single Stitch Program** and input **1** for the number of **Repetitions**.