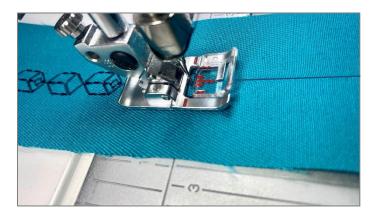

#### **Sewing Instructions**

1. Sew out the sequence on the strip of Fabric #14 along the center-marked line.

- 2. Remove the stabilizer.
- 3. Press with a SINGER® Steam Iron.
- 4. Cut strip into  $4(1\frac{1}{2}$ " x 6") pieces.