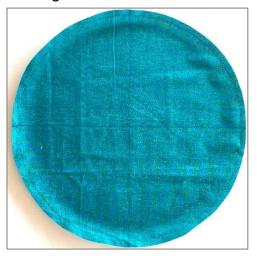

## **Sewing Instructions**

1. Stitch around the entire piece following the drawn circle, backstitching at the beginning and end.

- 2. Trim a ¼" away from the stitched line.
- 3. Pull the stabilizer out slightly and cut a slit in the stabilizer big enough to turn the circle through.

- 4. Turn right sides out
- 5. Place the Appliqué Pressing Sheet on your pressing surface and press around the edges of the circle.
- 6. Center the pieced section on top of the Fabric #10 circle.
- 7. Press in place, making sure to have the Appliqué Pressing Sheet on your pressing surface.