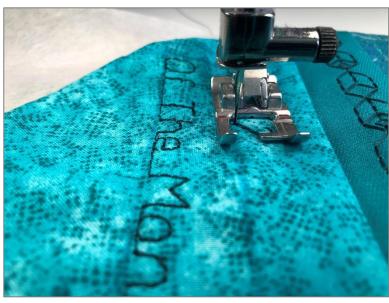

# **Fabric Preparation**

- 1. With the water-soluble marker, draw lines on the Fabric #12 and Fabric #13 for stitching out your quilt information such as the quilt name, your name and date.
- 2. Mark a vertical line for your stitches starting point.

- 12. Place a piece of PFAFF® Tear-A-Way Stabilizer under the fabric where you are going to stitch. Stitch out the word, using your drawn lines as a guide.
- 13. Repeat this process for all the words you want to stitch on your label.