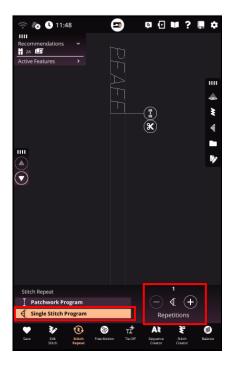

- 8. Select **OK** and your sequence is loaded on the stitch out screen.
- 9. Since you only want to stitch out one repeat of your word, select **Stitch Repeat**.
- 10. This will open a new window with the choice of **Patchwork Program** and **Single Stitch Program**.
- 11. Select **Single Stitch Program** and input **1** for the number of **Repetitions**.