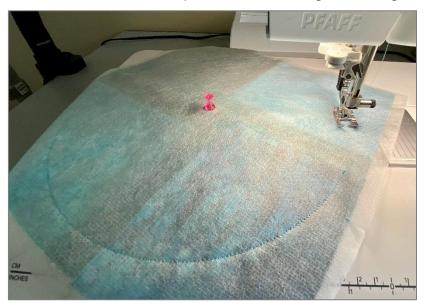

## **Fabric Preparation**

- 1. With the water-soluble marker, mark the centerlines on the wrong side of the 13" x 13" piece of Fabric #10.
- 2. Center the 12" circle template on top and draw the circle.
- 3. Place the 13" x 13" piece of PFAFF® Whisper Web Mesh Fuse-on Stabilizer, with the shiny side facing the right side of Fabric #10. Pin together.

## **Sewing Instructions**

1. Stitch around the entire piece following the drawn circle, backstitching at the beginning and end.

- 2. Trim a ¼" away from the stitched line.
- 3. Pull the stabilizer out slightly and cut a slit in the stabilizer big enough to turn the circle through.