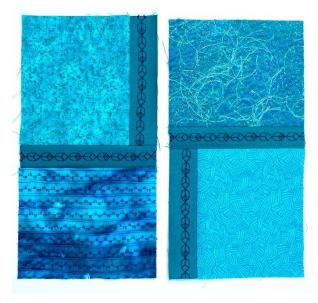

## **Sewing Instructions**

- 1. Sew the 1½" x 6" pieces of Fabric #14 to the 5" x 6" piece of Fabric #13, Confetti Cloth, Pintuck fabric and Fabric #12 as shown using a ¼" seam allowance.
- 2. Press seam to one side.

- 3. Sew the pieces together as shown.
- 4. Press seams to one side.
- 5. Sew the pieces together as shown below.