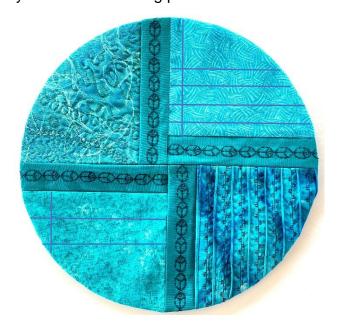

## **Sewing Instructions**

- 1. Sew the 1½" x 6" pieces of Fabric #14 to the 5" x 6" piece of Fabric #13, Confetti Cloth, Pintuck fabric and Fabric #12 as shown using a ¼" seam allowance.
- 2. Press seam to one side.

- 3. Sew the pieces together as shown.
- 4. Press seams to one side.
- 5. Sew the pieces together as shown below.