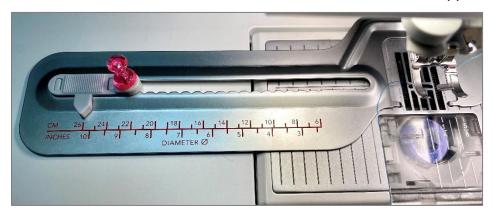

5. Set the size of the circle on the Circular Attachment by positioning the tip of the SizeGuide on 26cm.

Note: If your machine features an automatic thread cutting function, it is recommended that it is not used when the Circular Attachment is snapped on.

## **Sewing Instructions**

- 1. Place the 12" x 12" piece of PFAFF® Whisper Web Mesh Fuse-on Stabilizer, with the shiny side facing the right side of the pieced block and pin together.
- 2. Push the pivot pin through the fabric at the center intersection point.
- 3. Place the pivot pin in the hole of the SizeGuide.
- 4. Stitch around the entire piece, backstitching at the beginning and end.