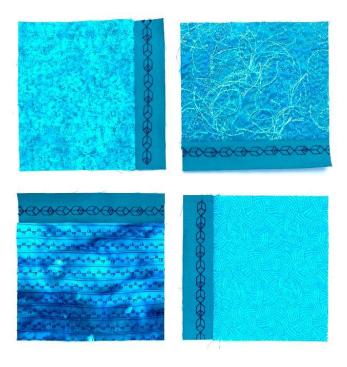

## **Sewing Instructions**

- 1. Sew the 1½" x 6" pieces of Fabric #14 to the 5" x 6" piece of Fabric #13, Confetti Cloth, Pintuck fabric and Fabric #12 as shown using a ¼" seam allowance.
- 2. Press seam to one side.